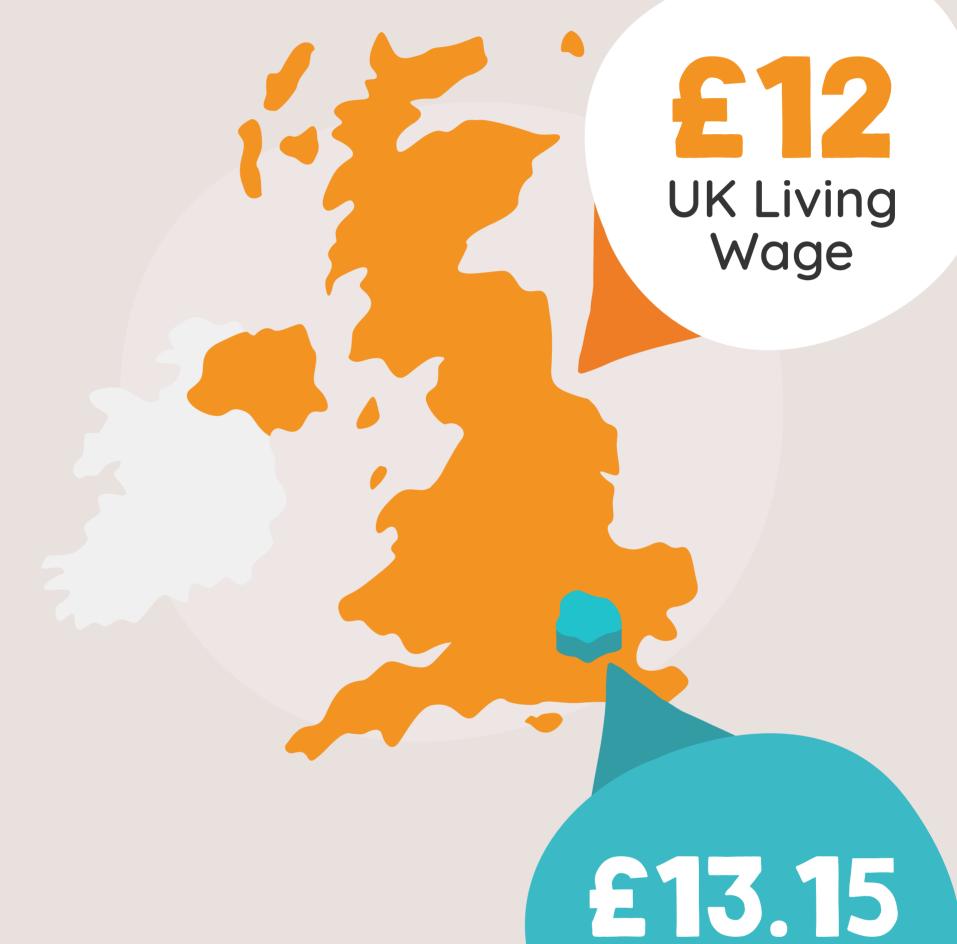

In line with guidance from the Living Wage Foundation, all employers are asked to put this increased hourly rate in place as soon as possible before 1st May 2024.

Over
460,000

people have had a pay rise because they earn the real Living Wage